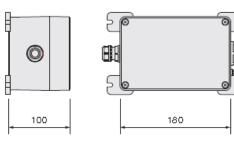

## **Equipment Specification**

| Structure                  | Waterproof structure<br>(sealed structure) |
|----------------------------|--------------------------------------------|
|                            | JIS-C-0920 Protection<br>Grade 7           |
| External Dimensions / Mass | Approximately W180 x H100 x D120mm /1.9kg  |
|                            | (excluding projections)                    |
| Environmental Conditions   | Temperature<br>-20 °C ∼ + 50 °C            |
| Protective Device          | Built-in dedicated arrester board          |
|                            |                                            |

www.meisei.co.jp/english Sales & Marketing Dept. 1-1, Toyosu 3-chome, Koto-ku, Tokyo 135-8115 JAPAN

TEL: +81-3-6204-8254 FAX: +81-3-6204-8888

External View Unit(mm)

IHI GROUP Realize your dreams