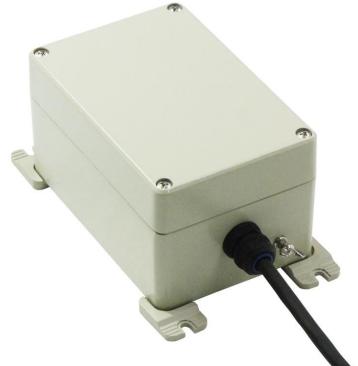

## Junction Box

## **Outline**

This box is a relay BOX for G250S accelerometer. Since it is a waterproof structure, outdoor installation is possible. In addition, the built-in lightning arrester protects the accelerometer from lightning surges.

## **Equipment Specification**

| Structure                  | Waterproof structure<br>(sealed structure) |
|----------------------------|--------------------------------------------|
|                            | JIS-C-0920 Protection<br>Grade 7           |
| External Dimensions / Mass | Approximately W180 x H100 x D120mm /1.9kg  |
|                            | (excluding projections)                    |
| Environmental Conditions   | Temperature<br>-20 °C ∼ + 50 °C            |
| Protective Device          | Built-in dedicated arrester board          |
|                            |                                            |